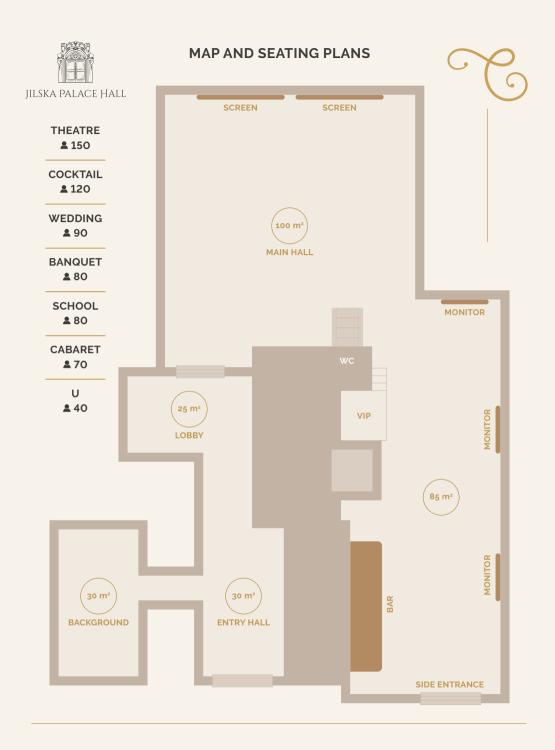

## WHAT CAN YOU FIND HERE?

- 270 m<sup>2</sup> of space for your event in a historic palace building
- state-of-the-art AV technology with 2 projectors, 3 LCD monitors and online web camera
- location right in the heart of Prague, a few minutes from **the Old Town Square**
- elegant accommodation in the Iron Gate boutique hotel with **71 rooms** (up to 150 beds)
- the well known **Deer** restaurant with a capacity of 100 people
- separate entrance through the main gate from Jilská street
- own catering and bar in a form of coffee breaks, banquets or buffet
- air-conditioned hall and bar areas
- high-speed WiFi 500 / 500 free of charge
- the possibility of arranging the follow-up program in other outlets of Bauer Hotel Group