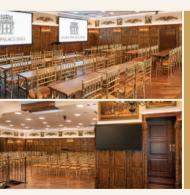

## WHAT CAN YOU FIND HERE?

- 270 m<sup>2</sup> of space for your event in a historic palace building
- state-of-the-art AV technology with 2 projectors, 3 LCD monitors and online web camera
- location right in the heart of Prague, a few minutes from **the Old Town Square**
- elegant accommodation in the Iron Gate boutique hotel with **71 rooms** (up to 150 beds)
- the well known **Deer** restaurant with a capacity of 100 people
- separate entrance through the main gate from Jilská street
- own catering and bar in a form of coffee breaks, banquets or buffet
- air-conditioned hall and bar areas
- high-speed WiFi 500 / 500 free of charge
- the possibility of arranging the follow-up program in other outlets of Bauer Hotel Group