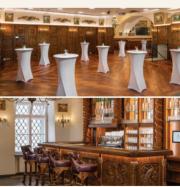

## WHAT CAN YOU FIND HERE?

- 270 m<sup>2</sup> of space for your event in a historic palace building
- state-of-the-art AV technology with 2 projectors, 3 LCD monitors and online web camera
- location right in the heart of Prague, a few minutes from **the Old Town Square**
- elegant accommodation in the Iron Gate boutique hotel with **71 rooms** (up to 150 beds)
- the well known **Deer** restaurant with a capacity of 100 people
- separate entrance through the main gate from Jilská street
- own catering and bar in a form of coffee breaks, banquets or buffet
- air-conditioned hall and bar areas
- high-speed WiFi 500 / 500 free of charge
- the possibility of arranging the follow-up program in other outlets of Bauer Hotel Group